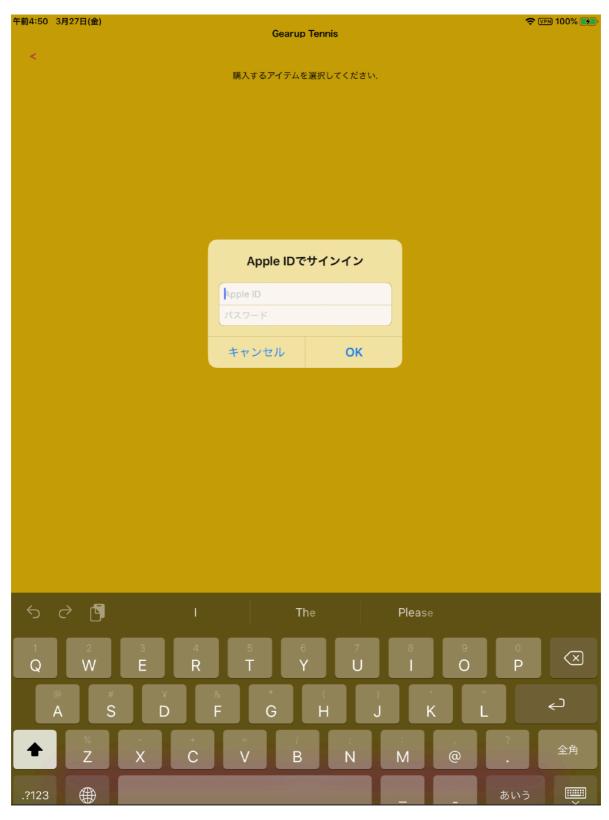

- In-app purchase page wasn't displayed properly.

Learn how to generate a receipt validation code in App Store Connect Developer Help.

Please see attached screenshots for details.

| 午前4:50 3月27日(金) |       | Gearup Tennis              |       | ę | * VPN 100% 💋 + |
|-----------------|-------|----------------------------|-------|---|----------------|
|                 |       |                            |       |   |                |
|                 | 利用規約  |                            | >     |   |                |
|                 | ファイバシ | ーポリシー                      | >     |   |                |
|                 |       | · <b>(基本・</b> スロモ撮 <b></b> |       |   |                |
|                 |       | (同時撮影)                     | >     |   |                |
|                 | 購入    |                            | >     |   |                |
|                 | バージョン |                            | 1.0.0 |   |                |
|                 |       |                            |       |   |                |
|                 |       |                            |       |   |                |
|                 |       |                            |       |   |                |
|                 |       |                            |       |   |                |
|                 |       |                            |       |   |                |
|                 |       |                            |       |   |                |
|                 |       |                            |       |   |                |
|                 |       |                            |       |   |                |
|                 |       |                            |       |   |                |
|                 |       |                            |       |   |                |